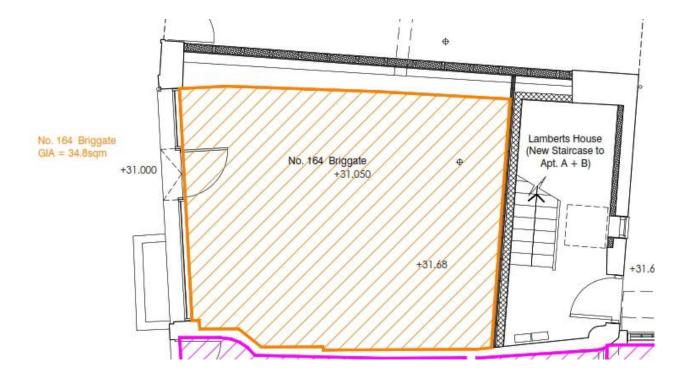

#### Accommodation

We have been measured the property to have the following gross internal area:

| Description  | Sq m | Sq ft |
|--------------|------|-------|
| Ground Floor | 35   | 375   |
| Total        | 35   | 375   |