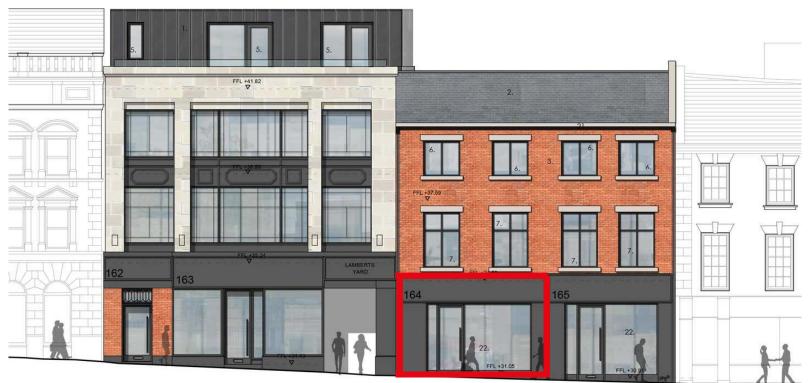

# 164 Lower Briggate, Leeds LS1 6LY Retail Unit To Let 375 sq ft (35 sq m)

- Part of a new luxury residential development.
- Prominent Leeds City Centre position
- Ground Floor only
- Undergoing refurbishment

- Immediate area undergoing
  significant street improvements
- Handed over in shell condition with the benefit of shop front

\*CGI image of subject premises highlighted in red