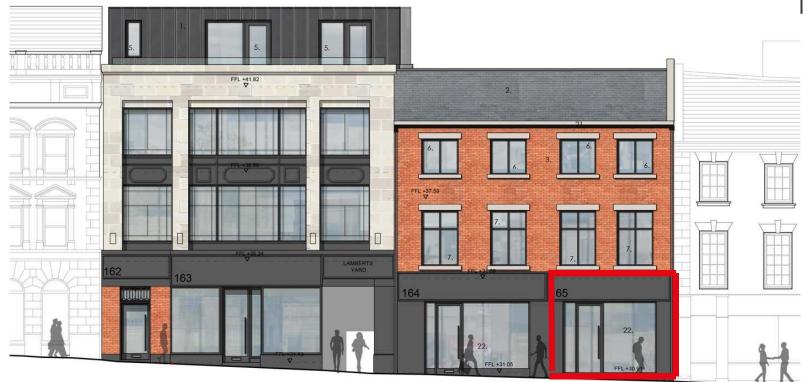

#### Description

Lambert's House Apartments, which includes the city's oldest triple storey house, will comprise 19 luxury apartments and 3 ground floor units with 165 Lower Briggate being proposed for retail use. The unit will be handed over in a shell condition including shop front benefiting from Street improvements. There is access to the rear courtyard.

#### Accommodation

We have been measured the property to have the following gross internal area:

| Description  | Sq m | Sq ft |
|--------------|------|-------|
| Ground Floor | 69   | 745   |
| Total        | 69   | 745   |