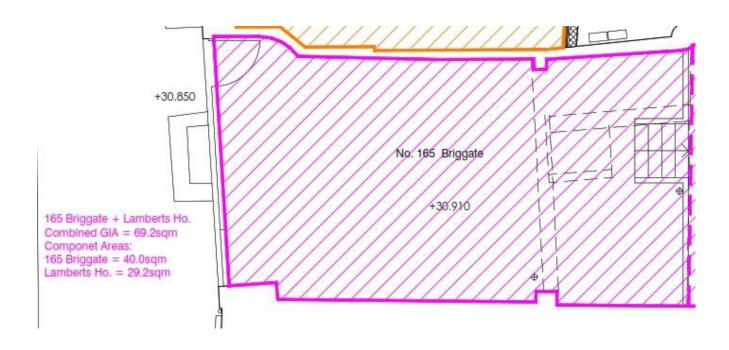

#### Accommodation

We have been measured the property to have the following gross internal area:

| Description  | Sq m | Sq ft |
|--------------|------|-------|
| Ground Floor | 69   | 745   |
| Total        | 69   | 745   |